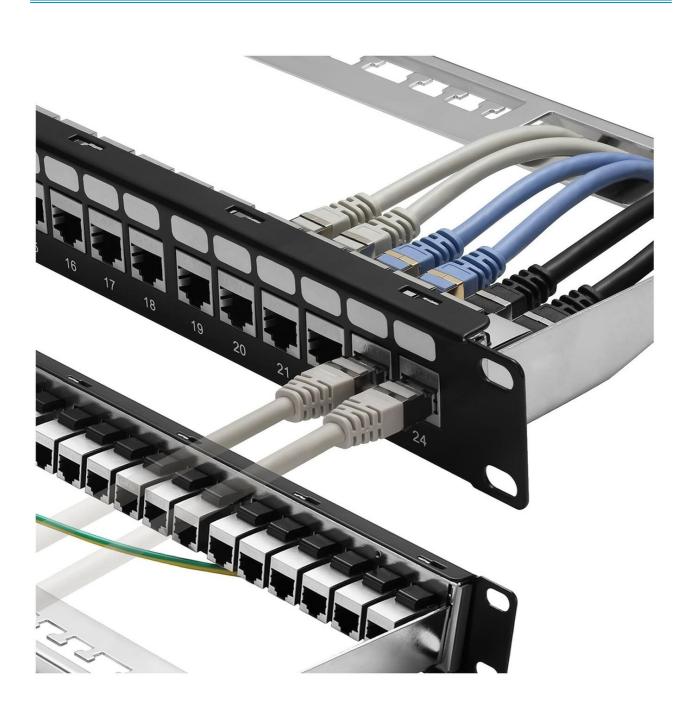

## Introduction

- Category 6A Shielded patch panel loaded with RJ45 female jacks
- Compact metal shielded modular patch panel
- Cable management tray
- Port blanking and coloured identification caps options
- 24 and 48 port options
- Delivered with screws, cage nuts, earthing bolt, cable ties